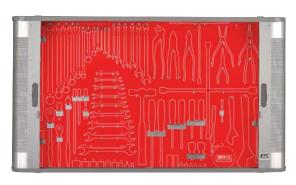

## ●MECHANIC CASE (SUITABLE FOR AUTOMOBILE MAINTENANCE)

No. MK91A-M **▼**kg 18

 Size L1125×W145×H630

Shutter: silver, tool hanging panel: red Color

MODEL This model supercedes the MK91-M

- · Hang-on-wall type with sliding shutter for security.
- Tool-shaped shadow pictures for hanging tools up.