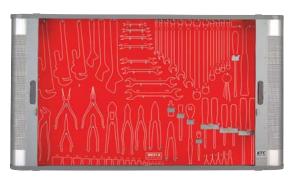

## ●MECHANIC CASE (SUITABLE FOR GENERAL MACHINE MAINTENANCE)

No. MK81A-M

• Size L1125×W145×H630

Shutter: silver, tool hanging panel: red Color

MODEL This model supercedes the MK81-M

- · Hang-on-wall type with sliding shutter for security.
- Tool-shaped shadow pictures for hanging tools up.