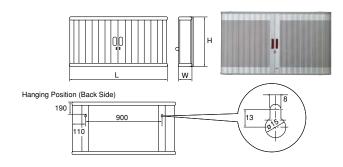

## ●MECHANIC CASE (SUITABLE FOR AUTOMOBILE MAINTENANCE)

No. MK91A-M **▼**kg 18

 Size L1125×W145×H630

Shutter: silver, tool hanging panel: red Color

MODEL This model supercedes the MK91-M

- · Hang-on-wall type with sliding shutter for security.
- Tool-shaped shadow pictures for hanging tools up.

## ●MECHANIC CASE (SUITABLE FOR GENERAL MACHINE MAINTENANCE)

No. MK81A-M

• Size L1125×W145×H630

Shutter: silver, tool hanging panel: red Color

MODEL This model supercedes the MK81-M

- · Hang-on-wall type with sliding shutter for security.
- Tool-shaped shadow pictures for hanging tools up.