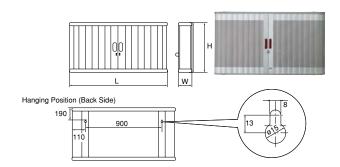

## ●MECHANIC CASE (SUITABLE FOR AUTOMOBILE MAINTENANCE)

No. MK91A-M **▼**kg 18

 Size L1125×W145×H630

Shutter: silver, tool hanging panel: red Color

MODEL This model supercedes the MK91-M

- · Hang-on-wall type with sliding shutter for security.
- Tool-shaped shadow pictures for hanging tools up.

## ●MECHANIC CASE (SUITABLE FOR GENERAL MACHINE MAINTENANCE)

No. MK81A-M

• Size L1125×W145×H630

Shutter: silver, tool hanging panel: red Color

MODEL This model supercedes the MK81-M

- · Hang-on-wall type with sliding shutter for security.
- Tool-shaped shadow pictures for hanging tools up.