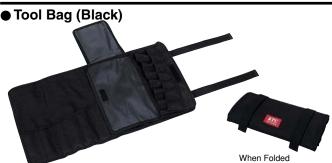

  The drive tools employ a slide head handle and an extension bar for easy operation.

- The case can be folded down when traveling.

  The zipper prevents tools from falling out.

  By laying out the tool bag, it can be used as a replacement for tools/parts tray.
- Plenty of space (second stage pocket, etc.) for storing tools. E.g. Extra/spare parts, that are not included in the set.

Convenient for storing extra tools and spare parts

\*MOTO CLUB is the registered trademark of KYOTO TOOL CO., LTD.

| TOOL BAG |                                         |            |  |
|----------|-----------------------------------------|------------|--|
| No.      | Size when spread out                    | <b>▼</b> g |  |
| MCKB-B   | 260 × 490 (Not including belt and flap) | 270        |  |

- Tool bag used for riders maintenance tool set.
- Materials: Nylon (Main body), PVC (Main body back), PP (rims, tapes)