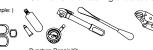

## **MOTORCYCLE TOOLS**

**MOTO CLUB® SERIES** 

RIDER'S MAINTENANCE TOOL SET

This model supercedes the MCK11, MCK21A.

- The socket will allow easy operation in areas where open end wrenches and offset
- wrenches cannot reach.

  The drive tools employ a slide head handle and an extension bar for easy operation.

- The case can be folded down when traveling.

  The zipper prevents tools from falling out.

  By laying out the tool bag, it can be used as a replacement for tools/parts tray.
- Plenty of space (second stage pocket, etc.) for storing tools. E.g. Extra/spare parts, that are not included in the set.