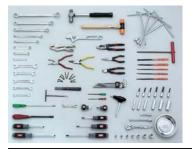

## MOTORCYCLE TOOL STATION® SET

| MOTORCYCLE TOOL STATION® SET |                          |  |  |  |
|------------------------------|--------------------------|--|--|--|
| <b>▼</b> kg 50.5             |                          |  |  |  |
|                              |                          |  |  |  |
| Tools/Parts ×1               |                          |  |  |  |
| Tool Station $\times 1$      |                          |  |  |  |
|                              | ▼kg 50.5  Tools/Parts ×1 |  |  |  |

This model supercedes the SK7003B.

A special new motorcycle tool set enclosed in the tool station.

\*TOOL STATION is a registered trademark of KYOTO TOOL CO., LTD.