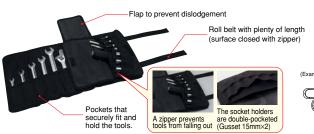

  The drive tools employ a slide head handle and an extension bar for easy operation.

- The case can be folded down when traveling.

  The zipper prevents tools from falling out.

  By laying out the tool bag, it can be used as a replacement for tools/parts tray.
- Plenty of space (second stage pocket, etc.) for storing tools. E.g. Extra/spare parts, that are not included in the set.

Convenient for storing extra tools and spare parts

\*MOTO CLUB is the registered trademark of KYOTO TOOL CO., LTD.

| TOOL BAG |                                         |            |  |
|----------|-----------------------------------------|------------|--|
| No.      | Size when spread out                    | <b>▼</b> g |  |
| MCKB-B   | 260 × 490 (Not including belt and flap) | 270        |  |

- Tool bag used for riders maintenance tool set.
- Materials: Nylon (Main body), PVC (Main body back), PP (rims, tapes)