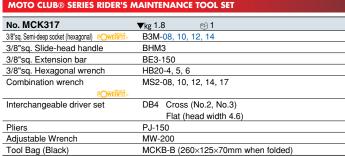

## **MOTORCYCLE TOOLS**

**MOTO CLUB® SERIES** 

RIDER'S MAINTENANCE TOOL SET

This model supercedes the MCK11, MCK21A.

- The socket will allow easy operation in areas where open end wrenches and offset
- wrenches cannot reach.

  The drive tools employ a slide head handle and an extension bar for easy operation.

- The case can be folded down when traveling.

  The zipper prevents tools from falling out.

  By laying out the tool bag, it can be used as a replacement for tools/parts tray.
- Plenty of space (second stage pocket, etc.) for storing tools. E.g. Extra/spare parts, that are not included in the set.

Convenient for storing extra tools and spare parts

\*MOTO CLUB is the registered trademark of KYOTO TOOL CO., LTD.

| TOOL BAG |                                         |            |  |
|----------|-----------------------------------------|------------|--|
| No.      | Size when spread out                    | <b>▼</b> g |  |
| MCKB-B   | 260 × 490 (Not including belt and flap) | 270        |  |