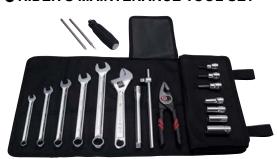

## **MOTORCYCLE TOOLS**

**MOTO CLUB® SERIES** 

RIDER'S MAINTENANCE TOOL SET

This model supercedes the MCK11, MCK21A.

- The socket will allow easy operation in areas where open end wrenches and offset
- wrenches cannot reach.

  The drive tools employ a slide head handle and an extension bar for easy operation.

- The case can be folded down when traveling.

  The zipper prevents tools from falling out.

  By laying out the tool bag, it can be used as a replacement for tools/parts tray.
- Plenty of space (second stage pocket, etc.) for storing tools. E.g. Extra/spare parts, that are not included in the set.

Convenient for storing extra tools and spare parts

\*MOTO CLUB is the registered trademark of KYOTO TOOL CO., LTD.

| TOOL BAG |                                         |            |  |
|----------|-----------------------------------------|------------|--|
| No.      | Size when spread out                    | <b>▼</b> g |  |
| MCKB-B   | 260 × 490 (Not including belt and flap) | 270        |  |