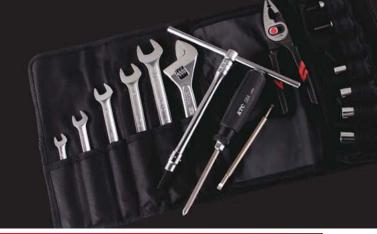

## **MOTORCYCLE TOOLS**

**MOTO CLUB® SERIES** 

RIDER'S MAINTENANCE TOOL SET

This model supercedes the MCK11, MCK21A.

- The socket will allow easy operation in areas where open end wrenches and offset
- wrenches cannot reach.

  The drive tools employ a slide head handle and an extension bar for easy operation.

- The case can be folded down when traveling.

  The zipper prevents tools from falling out.

  By laying out the tool bag, it can be used as a replacement for tools/parts tray.
- Plenty of space (second stage pocket, etc.) for storing tools. E.g. Extra/spare parts, that are not included in the set.

Convenient for storing extra tools and spare parts

\*MOTO CLUB is the registered trademark of KYOTO TOOL CO., LTD.

| TOOL BAG |                                         |            |  |
|----------|-----------------------------------------|------------|--|
| No.      | Size when spread out                    | <b>▼</b> g |  |
| MCKB-B   | 260 × 490 (Not including belt and flap) | 270        |  |