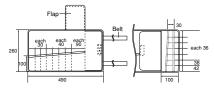

Convenient for storing extra tools and spare parts

\*MOTO CLUB is the registered trademark of KYOTO TOOL CO., LTD.

| TOOL BAG |                                         |            |  |
|----------|-----------------------------------------|------------|--|
| No.      | Size when spread out                    | <b>▼</b> g |  |
| MCKB-B   | 260 × 490 (Not including belt and flap) | 270        |  |