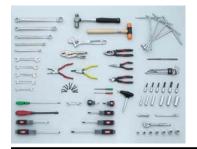

## **MOTORCYCLE TOOL STATION® SET**

| MOTORCYCLE TOOL STATION® SET |                  |                 |  |  |  |  |
|------------------------------|------------------|-----------------|--|--|--|--|
| No. SK6006B                  | <b>▼</b> kg 39.5 | 🕾 1 (2 Cartons) |  |  |  |  |
| 69 tools/parts included      |                  |                 |  |  |  |  |
| · SK6006BT                   | Tools/Parts ×1   |                 |  |  |  |  |

· SKR602A

This model supercedes the SK7003B.

· A special new motorcycle tool set enclosed in the tool station.

\*TOOL STATION is a registered trademark of KYOTO TOOL CO., LTD.

Tool Station  $\times 1$