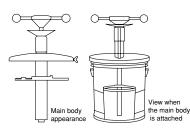

- Simple, highly reliable mechanism.

View when the main body is attached

"HIGHLOAD"

\*Please check the merchandise inventory for a product that is marked by 🔇 before placing an order.

**AUTOMOTIVE SPECIAL TOOLS** 