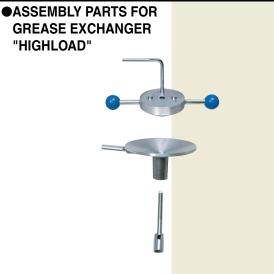

CZR18 is the heavy-duty model of GZ18.

Main body appearance

STEERING SYSTEM

GREASE EXCHANGER HIGHLOAD ASSY. No. GZR182 **▼**kg 2.2 CA 1 Applicable Bearings  $\phi$  15~100 Upper cone Lower cone Handle Rotation stopper handle