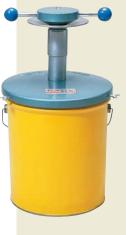

### Bearing grease charge STEERING **•**GREASE EXCHANGER **GREASE EXCHANGER HIGHLOAD** "HIGHLOAD" Lock type upper cone Usage Suitable for exchanging grease used in heavy-load bearings of large-sized vehicles. • For exchanging grease in the hub bearings during inspection and servicing of vehicles for general use. • Wide range of applications. For bearings of various sizes used in automobiles (from mini-cars to large-sized trucks) and construction machinery. • Easy handing, improved work efficiency, keeps hands clean. Lower cone Grease can be exchanged easily, requiring no skill. Operator's hands stay clean and free of grease, so he can proceed working immediately. Reduced grease consumption by eliminating waste. Only a minimal amount of grease is required, Grease can be used completely to the bottom of a can, so you can save more grease than is possible with manual exchange operation

# GREASE EXCHANGER

| No.  | Applicable Container | Applicable Bearings | ▼kg | € |  |  |  |  |  |
|------|----------------------|---------------------|-----|---|--|--|--|--|--|
| GZ18 | 16kg round cans      | φ 15~100            | 8.2 | 1 |  |  |  |  |  |
|      |                      |                     |     |   |  |  |  |  |  |

## Usage

- · Grease charging heavy load bearings of large automobiles.
- · Grease charging to hub bearing of various automobiles in inspection or service.
- Features
- Work time can be reduced to about 1/7 compared to the previous method.
- Useful in wide range of application.
- Keeps your hands clean and raises work efficiency.
- Grease in the can can be used up completely so waste can be eliminated and grease can be saved
- KTC®-original pumping unit exchanges grease easily by using fresh grease to push out old grease.