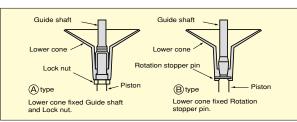

Guide shaft

- This kit of replacement parts for upgrading a GZ18 grease exchanger into a "HIGHLOAD" type heavy-duty grease exchanger can be used only with the (A) type model. Adaptability can be confirmed by pressing the bellows below the lower cone and checking if the lock nut is present.
- GZ18 can be used as GZ18 heavy duty model by assembling with these parts.