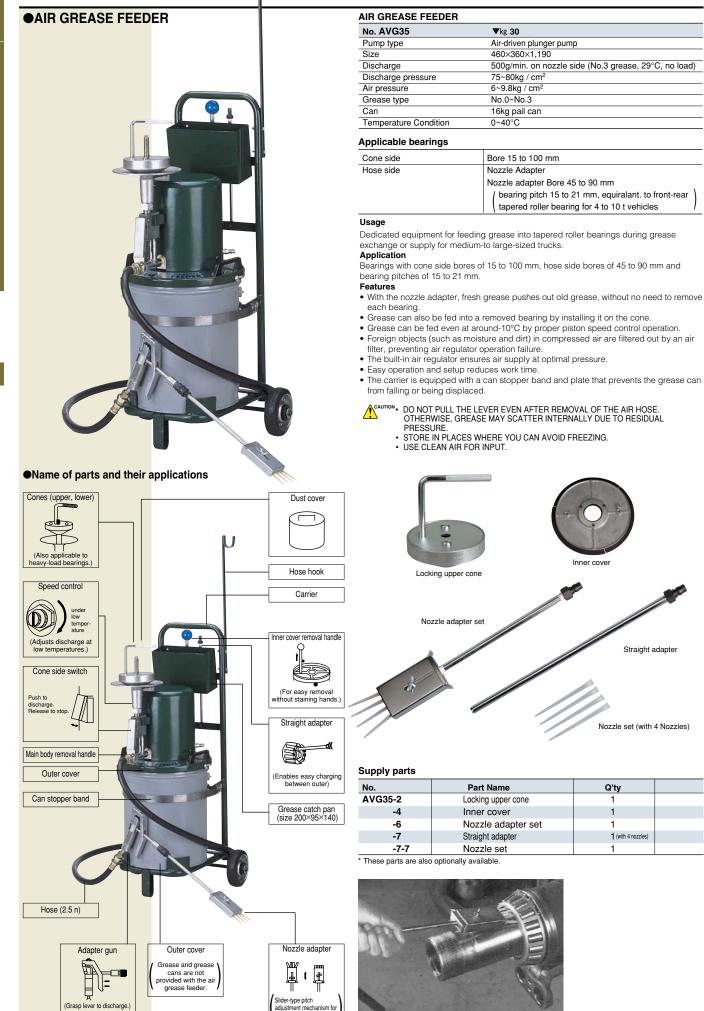

Work time can be reduced to about 1/7 compared to the previous method.
- Useful in wide range of application.
- Keeps your hands clean and raises work efficiency.
- Grease in the can can be used up completely so waste can be eliminated and grease can be saved
- KTC®-original pumping unit exchanges grease easily by using fresh grease to push out old grease.





GREASE EXCHANGER





Condition of Use

| No.   | Applicable Container | Applicable Bearings | ▼kg | Ð |  |
|-------|----------------------|---------------------|-----|---|--|
| GZR18 | 16kg round cans      | φ 15~100            | 19  | 1 |  |

- Simple, highly reliable mechanism.

View when the main body is attached

"HIGHLOAD"



\*Please check the merchandise inventory for a product that is marked by 🔇 before placing an order.



**AUTOMOTIVE SPECIAL TOOLS** 

5

4 to 10t vehicle bearings.