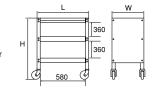

#### ●WAGON (3-LAYER)

#### No. SKX2513 **▼**kg 22 L670×W460×H900

- Convenient punched panel in one side can be used for multi purposes. Large castors Large diameter castor (100×50mm) has been
- employed • Wide and large castors for stable moving. All castors are free way castors with stoppers for
- smooth movement and safety locking. · The customer is to assemble the unit after purchase