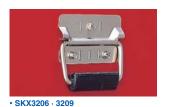

#### ●CHEST (6-DRAWER) No. SKX3206

| CITALOE OO              | * 118 20                                                    | Φ.                  |
|-------------------------|-------------------------------------------------------------|---------------------|
| • Size<br>• Drawer size | L665×W305×H<br>ℓ 170×w275×h<br>ℓ 570×w275×h<br>ℓ 570×w275×h | 390<br>50×3<br>50×2 |
|                         | 0 0 7 0 11 11                                               | 00.1                |

This model supercedes the SKX3106

• The permissible load for each drawer is up to 15kg.