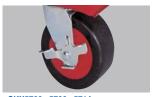

L1040×W460×H1045

No. SKX5714

• Size

• Drawer size

 Special locking system
 Special locking system to lock all drawers with a single key action.

• Large castors ø125×50 hard rubber castor for quiet and smooth moving.