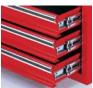

Rails with ball bearings
 The drawer can be pulled out. No blind corners. The double suspension rails allow smooth drawer movement.

· Common to the SKX3000 Series