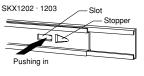

#### No. SKX1202 ▼kg 8 **⊕1** Size L520×W220×H240

 Top space ℓ 510×w205×h65 Drawer size ℓ 453×w205×h45×2

Top liner×1 • Drawer Liner×2 • Drawer divider×4

· Maximum storage capacity in a compact size.

This storage unit has a large capacity while being compact, and is equipped with a side handle that makes transporting easier.

The lock is released by moving up/down the release lever on both sides of the drawer, allowing the drawer to be removed.

Fully pull out the drawers and then push in the notch from both drawer rail slots.

The drawers can then be removed.