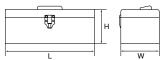

#### **•TOOL BOX**

| No. <b>SKX1110</b> | <b>▼</b> kg 2.1 | ⊎1 |
|--------------------|-----------------|----|
|                    |                 |    |

 Size L405×W180×H190 Tray Size ℓ 390×w150×h70

- Tool box for multi purposes.
- Good for storing your collections (hobby)
- · With tray

#### **OTOOL BOX**

| No. SKATUTU VKg 4 | No. SKX1010 | <b>▼</b> kg 4 | ⊕1 |
|-------------------|-------------|---------------|----|
|-------------------|-------------|---------------|----|

- Size L505×W180×H205 Tray Size ℓ 480×w155×h100
- Semicylindrical shape tool box. · With big tray for easy carrying.