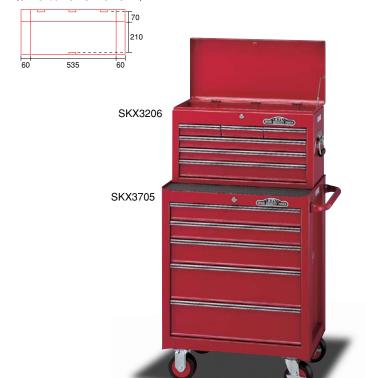

#### ●ROLLER CABINET (6-DRAWER)

• The permissible load for each drawer is up to 23kg. Maximum permissible load is 500kg (including product weight).

| No. SKX57                                                         | 06                                       | <b>▼</b> kg 48                                                                  | ₩1               |                                                |
|-------------------------------------------------------------------|------------------------------------------|---------------------------------------------------------------------------------|------------------|------------------------------------------------|
| <ul><li>Size</li><li>Drawer size</li><li>Drawer divider</li></ul> | ℓ 565×1<br>ℓ 565×1<br>ℓ 565×1<br>ℓ 565×1 | W460×H880<br>w395×h 90><br>w395×h 35><br>w395×h 60><br>w395×h145><br>• Small×2• | 2<br>1<br>2<br>1 | Slide rail Ball bearing r ×1 • Drawer Liner ×6 |

\*Replacement parts are available. Check with your dealer for details \*Refer to P.308 for methods on removing the drawer.

●ROLLER CABINET (14-DRAWER)

• The permissible load for each drawer is up to 23kg. • Maximum permissible load is 500kg (including product weight).