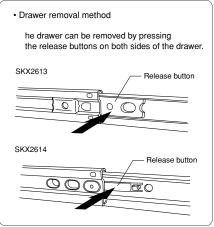

The lock is released by moving up/down the release lever on both sides of the drawer, allowing the drawer to be removed.

Fully pull out the drawers and then push in the notch from both drawer rail slots.

The drawers can then be removed.