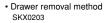

The lock is released by moving up/down the release lever on both sides of the drawer, allowing the drawer to be removed.

Fully pull out the drawers and then push in the notch from both drawer rail slots.

The drawers can then be removed.