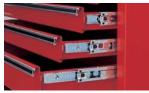

Rails with ball bearings
 The drawer can be pulled out. No blind corners. The double suspension rails allow smooth drawer movement.

· Common to the SKX3000 Series