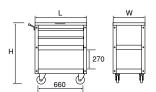

# ⟨SKX5206 TOP SPACE SIZE⟩ 270 175 660 SKX5206 SKX5714 SKX5706

W

## ●CHEST (6-DRAWER)

**SKX5000 SERIES** 

| No. SKX520              | <b>)6</b> ▼kg 42                                  | <b>#1</b>            |              |
|-------------------------|---------------------------------------------------|----------------------|--------------|
| • Size<br>• Drawer size | L665×W450×H500<br>ℓ 565×w400×h35×5                |                      | Slide rail   |
| • Drawer divider >      | $\ell$ 565×w400×h60×1<br>×4 • Middle-sized tray > | <1 • Drawer Liner ×6 | Ball bearing |

#### ●ROLLER CABINET (6-DRAWER)

• The permissible load for each drawer is up to 23kg. Maximum permissible load is 500kg (including product weight).

| No. SKX57                                                         | 06                                       | <b>▼</b> kg 48                                                                  | ₩1               |                                                |
|-------------------------------------------------------------------|------------------------------------------|---------------------------------------------------------------------------------|------------------|------------------------------------------------|
| <ul><li>Size</li><li>Drawer size</li><li>Drawer divider</li></ul> | ℓ 565×1<br>ℓ 565×1<br>ℓ 565×1<br>ℓ 565×1 | W460×H880<br>w395×h 90><br>w395×h 35><br>w395×h 60><br>w395×h145><br>• Small×2• | 2<br>1<br>2<br>1 | Slide rail Ball bearing r ×1 • Drawer Liner ×6 |

L1040×W460×H1045

No. SKX5714

• Size

• Drawer size

 Special locking system
 Special locking system to lock all drawers with a single key action.

• Large castors ø125×50 hard rubber castor for quiet and smooth moving.