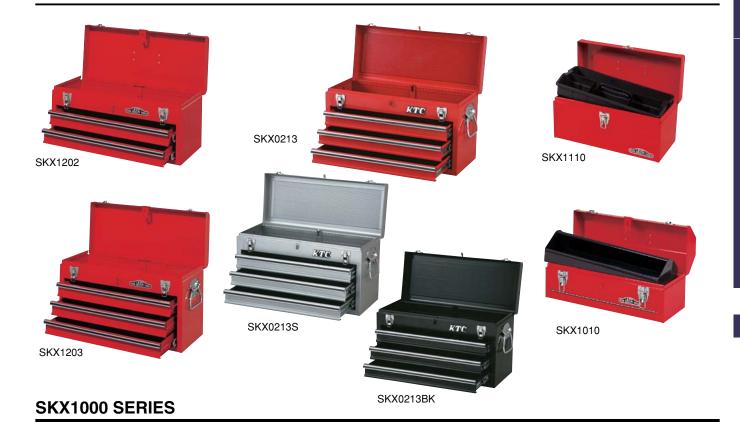

## ●CHEST (3-DRAWER)

| OIILOI (C  | DITATION                    |    |            |
|------------|-----------------------------|----|------------|
| No. SKX021 | <b>3</b> (Solid Red) ▼kg 11 | ⊕1 |            |
| No. SKX021 | 3S (Metallic Silver) ▼kg 11 | ⊜1 |            |
| No. SKX021 | 3BK (Solid Black) ▼kg 11    | ⊕1 |            |
| • Size     | L520×W215×H300              |    | Slide rail |

ℓ 500×w200×h60 • Drawer size  $\ell$  455×w190×h45

· Maximum storage capacity in a compact size.

This storage unit has a large capacity while being compact, and is equipped with a side handle that makes transporting easier.

#### No. SKX1202 ▼kg 8 **⊕1** Size L520×W220×H240

 Top space ℓ 510×w205×h65 Drawer size ℓ 453×w205×h45×2

Top liner×1 • Drawer Liner×2 • Drawer divider×4

· Maximum storage capacity in a compact size.

This storage unit has a large capacity while being compact, and is equipped with a side handle that makes transporting easier.

#### **•TOOL BOX**

| No. <b>SKX1110</b> | <b>▼</b> kg 2.1 | ⊎1 |
|--------------------|-----------------|----|
|                    |                 |    |

 Size L405×W180×H190 Tray Size ℓ 390×w150×h70

#### **OTOOL BOX**

| No. SKATUTU VKg 4 | No. SKX1010 | <b>▼</b> kg 4 | ⊕1 |
|-------------------|-------------|---------------|----|
|-------------------|-------------|---------------|----|

- Size L505×W180×H205 Tray Size ℓ 480×w155×h100
- Semicylindrical shape tool box. · With big tray for easy carrying.