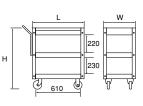

#### •WAGON (2-DRAWER)

#### No. SKX2614 **▼**kg 48

- Size L775×W515×H880
- Drawer size  $\ell$  630×w445×h65×2 • Top liner  $\times 1$  • Drawer Liner  $\times 2$  • Tray liner  $\times 1$
- All castors are free rotating castors (2 with stoppers)
- (ø100×30mm)
- The top can be opened to store tools Both sides have holders for storing driver tools etc.
- 2 step locking system
- The drawer locks can be operated through the lever within the top, and the top section can be locked using
- The customer is to assemble the unit after purchase

(Top is open) Tools are sold separately.

\*Replacement parts are available. Check with your dealer for details.