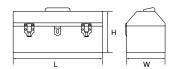

#### **OTOOL BOX**

| No. SKATUTU VKg 4 | No. SKX1010 | <b>▼</b> kg 4 | ⊕1 |
|-------------------|-------------|---------------|----|
|-------------------|-------------|---------------|----|

- Size L505×W180×H205 Tray Size ℓ 480×w155×h100
- Semicylindrical shape tool box. · With big tray for easy carrying.