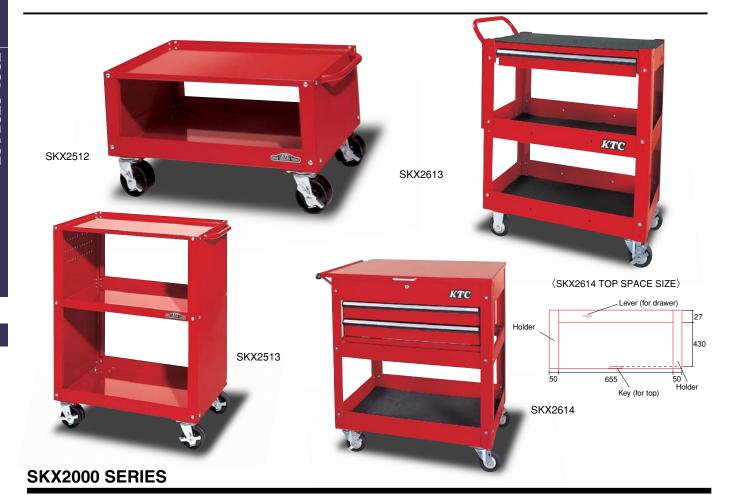

#### ●WAGON (2-LAYER)

#### No. SKX2512 **▼**kg 14 **⇔1**

L670×W460×H375 Size

- Large diameter castor (100×50mm) has been employed
- Wide and large castors for stable moving. All castors are free way castors with stoppers for smooth movement and safety locking.
- Wide handle
- Case-width big handle for easy gripping and

## • The customer is to assemble the unit after purchase

#### ●WAGON (3-LAYER)

#### No. SKX2513 **▼**kg 22 L670×W460×H900

- Convenient punched panel in one side can be used for multi purposes. Large castors Large diameter castor (100×50mm) has been
- employed • Wide and large castors for stable moving. All castors are free way castors with stoppers for
- smooth movement and safety locking. · The customer is to assemble the unit after purchase

#### •WAGON (2-DRAWER)

#### No. SKX2614 **▼**kg 48

- Size L775×W515×H880
- Drawer size  $\ell$  630×w445×h65×2 • Top liner  $\times 1$  • Drawer Liner  $\times 2$  • Tray liner  $\times 1$
- All castors are free rotating castors (2 with stoppers)
- (ø100×30mm)
- The top can be opened to store tools Both sides have holders for storing driver tools etc.
- 2 step locking system
- The drawer locks can be operated through the lever within the top, and the top section can be locked using
- The customer is to assemble the unit after purchase

(Top is open) Tools are sold separately.

\*Replacement parts are available. Check with your dealer for details.