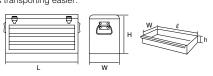

# ⟨SKX5206 TOP SPACE SIZE⟩ 270 175 660 SKX5206 SKX5714 SKX5706

W

L1040×W460×H1045

No. SKX5714

• Size

• Drawer size

 Special locking system
 Special locking system to lock all drawers with a single key action.

• Large castors ø125×50 hard rubber castor for quiet and smooth moving.