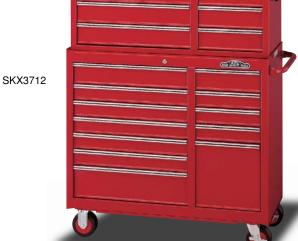

• The permissible load for each drawer is up to 15kg.

| ●ROLLER CABINET (12-DRAWER)        |                                                           |                                                                                                                                                                                                                                                                                                                                                                                                                                                                                                                                                                                                                                                                                                                                                                                                                                                                                                                                                                                                                                                                                                                                                                                                                                                                                                                                                                                                                                                                                                                                                                                                                                                                                                                                                                                                                                                                                                                                                                                                                                                                                                                                                                                                                                                                                                                                                     |                                                          |  |                          |
|------------------------------------|-----------------------------------------------------------|-----------------------------------------------------------------------------------------------------------------------------------------------------------------------------------------------------------------------------------------------------------------------------------------------------------------------------------------------------------------------------------------------------------------------------------------------------------------------------------------------------------------------------------------------------------------------------------------------------------------------------------------------------------------------------------------------------------------------------------------------------------------------------------------------------------------------------------------------------------------------------------------------------------------------------------------------------------------------------------------------------------------------------------------------------------------------------------------------------------------------------------------------------------------------------------------------------------------------------------------------------------------------------------------------------------------------------------------------------------------------------------------------------------------------------------------------------------------------------------------------------------------------------------------------------------------------------------------------------------------------------------------------------------------------------------------------------------------------------------------------------------------------------------------------------------------------------------------------------------------------------------------------------------------------------------------------------------------------------------------------------------------------------------------------------------------------------------------------------------------------------------------------------------------------------------------------------------------------------------------------------------------------------------------------------------------------------------------------------|----------------------------------------------------------|--|--------------------------|
| No. SKX37                          | 12                                                        | <b>▼</b> kg 95                                                                                                                                                                                                                                                                                                                                                                                                                                                                                                                                                                                                                                                                                                                                                                                                                                                                                                                                                                                                                                                                                                                                                                                                                                                                                                                                                                                                                                                                                                                                                                                                                                                                                                                                                                                                                                                                                                                                                                                                                                                                                                                                                                                                                                                                                                                                      | ⊕ 1                                                      |  |                          |
| Size     Drawer size  Top liner ×1 | Left<br>Left<br>Left<br>Right<br>Right<br>Right<br>Drawer | L1040×W465×I<br>\$\ell 565×w415×h<br>\$\ell 565×w415×h<br>\$\ell 565×w415×h<br>\$\ell 295×w415×h<br>\$\ell 295×w415×h | 1105×1<br>1 80×5<br>1160×1<br>1105×1<br>1 80×3<br>1325×1 |  | Slide rail  Ball bearing |

- The permissible load for each drawer is up to 15kg.
- Maximum permissible load is 260kg (including product weight).
- \*Replacement parts are available. Check with your dealer for details \*Refer to P.308 for methods on removing the drawer.