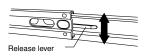

The lock is released by moving up/down the release lever on both sides of the drawer, allowing the drawer to be removed.

Fully pull out the drawers and then push in the notch from both drawer rail slots.

The drawers can then be removed.