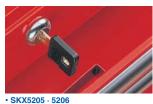

## · Flat handles

The handles on the chest are designed to be flat; convenient for use in limited space.

• SKX5205 · 5206