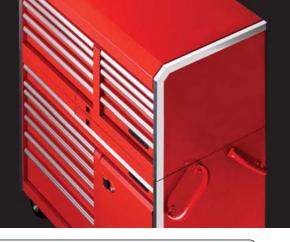

### **SKX7000 SERIES**

The 7000 series is the flag ship model within

The series boasts top class usability, functionality, and form.

#### Main specifications

- Bearing type double suspension rail
- · Lock equipped drawers
- · Side molding
- · Shock absorber
- Large wedge type side handle
- · Large diameter castor
- · Special key lock system

### · Attractive side decoration

The braids provided at the two sides make the appearance more attractive.

Common to the SKX7000 Series

## • Side handles for easy movement

The handles of unique design enables easy direction and movement of the chest.

SKX7613L 7608L

Large castors
 The rugged castors are made of hard rubber having a large size of 125mm dia X50mm They can be moved very smoothly so the chest can be transported very easily.

 SKX7613L 7608L

Special locking system
 The drawers can be locked simultaneously with a single key. Also, all drawers except for the drawer in use can be locked. The drawers hard to ory open through keyholes.