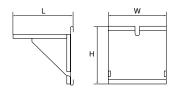

### **OSIDE SHELF**

| No. SKX56 | 601 <b>▼</b> kg { | 5 | <b>₿1</b> |
|-----------|-------------------|---|-----------|
| • Size L  | 450×W450×H35      | 0 |           |

• Maximum permissible load is 22kg

#### Side shelf

Can be attached to either right, left or back of cabinets for bigger work surface