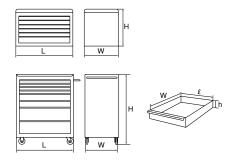

### ●CHEST (10-DRAWER)

| No. SKX71                        | <b>10L</b> ▼kg 136                                                                                                                      | ⊕ 1                                          |          |
|----------------------------------|-----------------------------------------------------------------------------------------------------------------------------------------|----------------------------------------------|----------|
| • Size • Top space • Drawer size | L1170×W610×<br>ℓ 1143×w545×t<br>Left ℓ 595×w545×t<br>Left ℓ 595×w545×t<br>Left ℓ 595×w545×t<br>Right ℓ 365×w545×t<br>Right ℓ 365×w545×t | h125<br>n 50×2<br>n 80×2<br>n105×1<br>n 50×2 | Slide ra |

### ●CHEST (5-DRAWER)

No. SKX7105L **▼**kg 82 Size L915×W535×H615

 Top space ℓ 890×w430×h100 Drawer size  $\ell$  810×w470×h 50×2

ℓ 810×w470×h 80×2

ℓ 810×w470×h105×1 • Drawer divider ×4 • Drawer Liner 1 roll

#### No. SKX7607L **▼**kg 129 Size L915×W535×H1070 • Drawer size $\ell$ 810×w470×h105×1 ℓ 810×w470×h 50×1 ℓ 810×w470×h 80×2 $\ell$ 810×w470×h105×2 ℓ 810×w470×h215×1

- Drawer divider ×6 Drawer Liner 1 roll • The top board can be used as a working table. (Removable)
- The permissible load for each drawer is up to 30kg.
- Maximum permissible load is 1000kg (including product weight).

### ●CHEST (5-DRAWER)

No. SKX5205 **▼**kg 36 **₩ 1** 

 Size L665×W405×H500 Drawer size

 $\ell$  565×w355×h35×2  $\ell$  565×w355×h60×3

- The permissible load for each drawer is up to 23kg.
- \*Replacement parts are available. Check with your dealer for details

#### No. SKX5708 Size L675×W460×H1045

 Drawer size ℓ 565×w395×h 90×3 ℓ 565×w395×h 35×2

ℓ 565×w395×h 60×2  $\ell~565 \hspace{-0.5mm}\times\hspace{-0.5mm} w395 \hspace{-0.5mm}\times\hspace{-0.5mm} h145 \hspace{-0.5mm}\times\hspace{-0.5mm} 1$ 