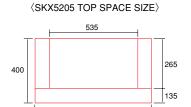

### ●CHEST (5-DRAWER)

No. SKX5205 **▼**kg 36 **₩ 1** 

 Size L665×W405×H500 Drawer size

 $\ell$  565×w355×h35×2  $\ell$  565×w355×h60×3

- The permissible load for each drawer is up to 23kg.
- \*Replacement parts are available. Check with your dealer for details