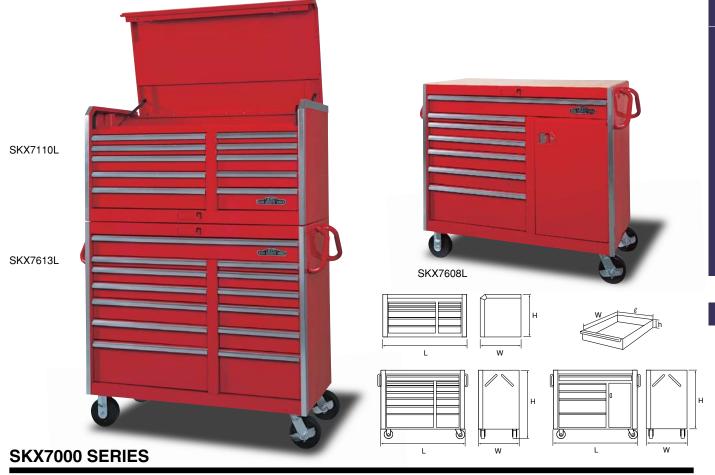

### **SKX7000 SERIES**

The 7000 series is the flag ship model within

The series boasts top class usability, functionality, and form.

#### Main specifications

- Bearing type double suspension rail
- · Lock equipped drawers
- · Side molding
- · Shock absorber
- Large wedge type side handle
- · Large diameter castor
- · Special key lock system

### ●CHEST (10-DRAWER)

| No. SKX71                        | <b>10L</b> ▼kg 136                                                                                                                      | ⊕ 1                                          |          |
|----------------------------------|-----------------------------------------------------------------------------------------------------------------------------------------|----------------------------------------------|----------|
| • Size • Top space • Drawer size | L1170×W610×<br>ℓ 1143×w545×t<br>Left ℓ 595×w545×t<br>Left ℓ 595×w545×t<br>Left ℓ 595×w545×t<br>Right ℓ 365×w545×t<br>Right ℓ 365×w545×t | h125<br>n 50×2<br>n 80×2<br>n105×1<br>n 50×2 | Slide ra |

#### ADOLLED CARINET /7 DDAWED

| <b>OROLLER</b>                                                    | CABINET (1-DRA                                                                                                                                                                                                                                                                                                                                                                                                                                                                                                                                                                                                                                                                                                                                                                                                                                                                                                                                                                                                                                                                                                                                                                                                                                                                                                                                                                                                                                                                                                                                                                                                                                                                                                                                                                                                                                                                                                                                                                                                                                                                                                                   | AWER)                                                                                  |                         |
|-------------------------------------------------------------------|----------------------------------------------------------------------------------------------------------------------------------------------------------------------------------------------------------------------------------------------------------------------------------------------------------------------------------------------------------------------------------------------------------------------------------------------------------------------------------------------------------------------------------------------------------------------------------------------------------------------------------------------------------------------------------------------------------------------------------------------------------------------------------------------------------------------------------------------------------------------------------------------------------------------------------------------------------------------------------------------------------------------------------------------------------------------------------------------------------------------------------------------------------------------------------------------------------------------------------------------------------------------------------------------------------------------------------------------------------------------------------------------------------------------------------------------------------------------------------------------------------------------------------------------------------------------------------------------------------------------------------------------------------------------------------------------------------------------------------------------------------------------------------------------------------------------------------------------------------------------------------------------------------------------------------------------------------------------------------------------------------------------------------------------------------------------------------------------------------------------------------|----------------------------------------------------------------------------------------|-------------------------|
| No. SKX76                                                         | <b>13L</b> ▼kg 192                                                                                                                                                                                                                                                                                                                                                                                                                                                                                                                                                                                                                                                                                                                                                                                                                                                                                                                                                                                                                                                                                                                                                                                                                                                                                                                                                                                                                                                                                                                                                                                                                                                                                                                                                                                                                                                                                                                                                                                                                                                                                                               | ⊕1                                                                                     |                         |
| <ul><li>Size</li><li>Drawer size</li><li>Drawer divider</li></ul> | L1170×W610×<br>ℓ 1065×w545×left ℓ 595×w545×left ℓ 595×w545×left ℓ 595×w545×left ℓ 595×w545×lRight ℓ 365×w545×lRight ℓ 365×w545×lRight ℓ 365×w545×lRight ℓ 365×w545×lRight ℓ 365×w545×lxight ℓ 365× | h105×1<br>h 50×1<br>h 80×2<br>h105×2<br>h215×1<br>h 50×1<br>h 80×2<br>h105×2<br>h215×1 | Slide rall Ball bearing |

### ●ROLLER CABINET (7-DRAWER) 1 locker

| No. SKX76                                                                                  | <b>08L</b> ▼kg 146                                                                                                                 | 6 ⊜1                                             |           |
|--------------------------------------------------------------------------------------------|------------------------------------------------------------------------------------------------------------------------------------|--------------------------------------------------|-----------|
| <ul> <li>Size</li> <li>Drawer size</li> <li>Locker size</li> <li>Drawer divider</li> </ul> | L1170×W610×H  £ 1065×w545×h  £ 595×w545×h  £ 595×w545×h  £ 595×w545×h  £ 595×w545×h  £ 405×w545×h  £ 405×w545×h  £ 50 Drawer Liner | 105×1<br>50×1<br>80×2<br>105×2<br>215×1<br>515×1 | Slide rai |

• SKX7110L