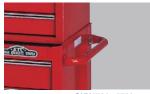

## • Side handles for easy movement

The handles of unique design enables easy direction and movement of the chest.

SKX7613L 7608L

Large castors
 The rugged castors are made of hard rubber having a large size of 125mm dia X50mm They can be moved very smoothly so the chest can be transported very easily.