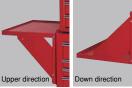

#### Side shelf

Can be attached to either right, left or back of cabinets for bigger work surface