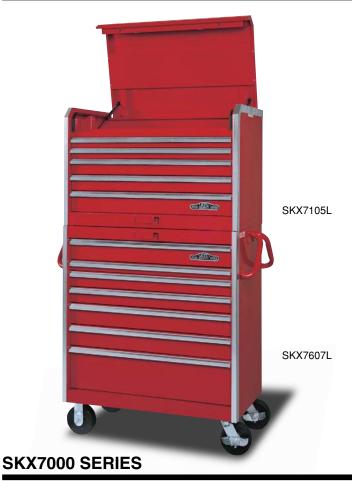

### **SKX7000 SERIES**

The 7000 series is the flag ship model within

The series boasts top class usability, functionality, and form.

#### Main specifications

- Bearing type double suspension rail
- · Lock equipped drawers
- · Side molding
- · Shock absorber
- Large wedge type side handle
- · Large diameter castor
- · Special key lock system

• SKX7110L

### ●CHEST (5-DRAWER)

No. SKX7105L **▼**kg 82 Size L915×W535×H615

 Top space ℓ 890×w430×h100 Drawer size  $\ell$  810×w470×h 50×2

ℓ 810×w470×h 80×2

ℓ 810×w470×h105×1 • Drawer divider ×4 • Drawer Liner 1 roll

### **●**ROLLER CABINET (7-DRAWER)

#### No. SKX7607L **▼**kg 129 Size L915×W535×H1070 • Drawer size $\ell$ 810×w470×h105×1 ℓ 810×w470×h 50×1 ℓ 810×w470×h 80×2 $\ell$ 810×w470×h105×2 ℓ 810×w470×h215×1

- Drawer divider ×6 Drawer Liner 1 roll • The top board can be used as a working table. (Removable)
- The permissible load for each drawer is up to 30kg.
- Maximum permissible load is 1000kg (including product weight).