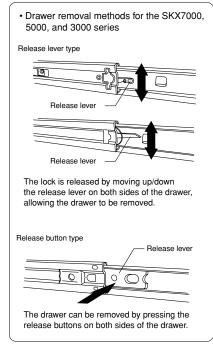

- The top board can be used as a working table. (Removable)
- The permissible load for each drawer is up to 30kg.
- Maximum permissible load is 1000kg (including product weight).

\*Refer to P.308 for methods on removing the drawer.

\*Replacement parts are available. Check with your dealer for details \*Refer to P.308 for methods on removing the drawer.