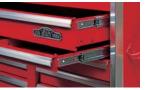

 SKX7613L 7608L

Special locking system
 The drawers can be locked simultaneously with a single key. Also, all drawers except for the drawer in use can be locked. The drawers hard to ory open through keyholes.