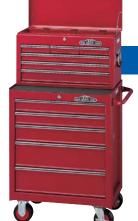

## **SKX5000 SERIES**

## · Employing the pillar reinforced structure The roller cabinet is composed of 1.2mm thick steel plating. Using the corner pillar enforcement structure has increased rigidity compared to the previous double-wall

#### · Employing the bearing rail

Double suspension rails have been employed for realizing the full-open structure, allowing full utilization of drawer space.

Common to the SKX5000 Series