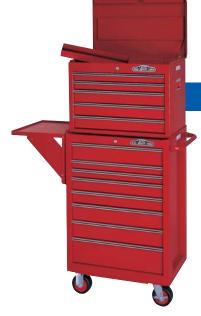

### **OSIDE SHELF**

| No. SKX56 | 601 <b>▼</b> kg { | 5 | <b>₿1</b> |
|-----------|-------------------|---|-----------|
| • Size L  | 450×W450×H35      | 0 |           |

• Maximum permissible load is 22kg

#### Side shelf

Can be attached to either right, left or back of cabinets for bigger work surface