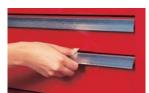

Double-suspension rails
 The rails use double-suspension mechanism which allows full opening without a dead angle.

· Common to the SKX7000 Series

• Shock absorber

The top panel cover can be opened and closed smoothly by using a shock absorber.