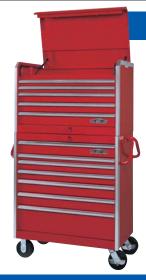

### **SKX7000 SERIES**

The 7000 series is the flag ship model within

The series boasts top class usability, functionality, and form.

#### Main specifications

- Bearing type double suspension rail
- · Lock equipped drawers
- · Side molding
- · Shock absorber
- Large wedge type side handle
- · Large diameter castor
- · Special key lock system

Common to the SKX7000 Series

Double-suspension rails
 The rails use double-suspension mechanism which allows full opening without a dead angle.

· Common to the SKX7000 Series

• Shock absorber

The top panel cover can be opened and closed smoothly by using a shock absorber.