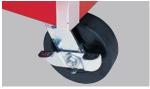

## • Side handles for easy movement

The handles of unique design enables easy direction and movement of the chest.

SKX7613L 7608L

Large castors
 The rugged castors are made of hard rubber having a large size of 125mm dia X50mm They can be moved very smoothly so the chest can be transported very easily.