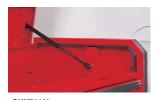

Double-suspension rails
 The rails use double-suspension mechanism which allows full opening without a dead angle.

· Common to the SKX7000 Series

• Shock absorber

The top panel cover can be opened and closed smoothly by using a shock absorber.