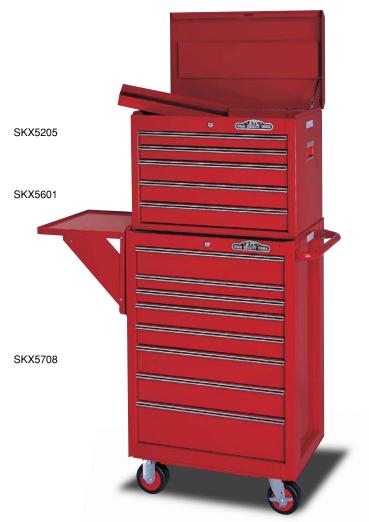

### ●CHEST (5-DRAWER)

No. SKX5205 **▼**kg 36 **₩ 1** 

 Size L665×W405×H500 Drawer size

 $\ell$  565×w355×h35×2  $\ell$  565×w355×h60×3

- The permissible load for each drawer is up to 23kg.
- \*Replacement parts are available. Check with your dealer for details

#### No. SKX5708 Size L675×W460×H1045

 Drawer size ℓ 565×w395×h 90×3 ℓ 565×w395×h 35×2

ℓ 565×w395×h 60×2  $\ell~565 \hspace{-0.5mm}\times\hspace{-0.5mm} w395 \hspace{-0.5mm}\times\hspace{-0.5mm} h145 \hspace{-0.5mm}\times\hspace{-0.5mm} 1$ 

### **OSIDE SHELF**

| No. SKX56 | 601 <b>▼</b> kg { | 5 | <b>₿1</b> |
|-----------|-------------------|---|-----------|
| • Size L  | 450×W450×H35      | 0 |           |

• Maximum permissible load is 22kg