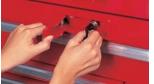

 SKX7613L 7608L

Special locking system
 The drawers can be locked simultaneously with a single key. Also, all drawers except for the drawer in use can be locked. The drawers hard to ory open through keyholes.