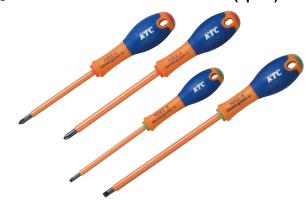

# ● INSULATED SCREWDRIVER SET (4pcs.)

| INSULATED SCREWDRIVER SET (4pcs.) |         |               |            |  |
|-----------------------------------|---------|---------------|------------|--|
| No. PMDEZ4                        |         | <b>▼</b> g270 | <b>#</b> 1 |  |
| Insulated screwdriver (cross)     | No.1    | PDEZ-1        |            |  |
|                                   | No.2    | PDEZ -2       |            |  |
| Insulated screwdriver (flat)      | 4×100   | MDEZ-4        |            |  |
|                                   | 5.5×150 | MDEZ-5        |            |  |