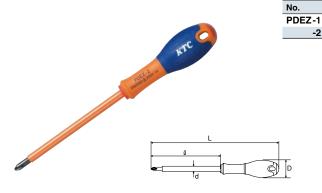

se this tool when damage can be seen on the insulation covering or the tool itself.

# ● INSULATED SCREWDRIVER SET (4pcs.)



| INSULATED SCREWDRIVER SET (4pcs.) |         |               |            |  |
|-----------------------------------|---------|---------------|------------|--|
| No. PMDEZ4                        |         | <b>▼</b> g270 | <b>#</b> 1 |  |
| Insulated screwdriver (cross)     | No.1    | PDEZ-1        |            |  |
|                                   | No.2    | PDEZ -2       |            |  |
| Insulated screwdriver (flat)      | 4×100   | MDEZ-4        |            |  |
|                                   | 5.5×150 | MDEZ-5        |            |  |

D

32

32

D

27

202

255

100

150

40

80

6

205

230

100

125

▼g

65

85

d

### ● INSULATED SCREWDRIVER



### • INSULATED SCREWDRIVER



<sup>\*</sup>Please check the merchandise inventory for a product that is marked by 💋 before placing an order.