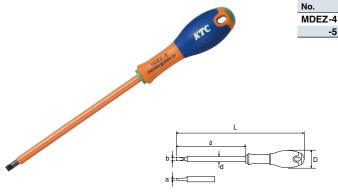

### • INSULATED SCREWDRIVER

<sup>\*</sup>Please check the merchandise inventory for a product that is marked by 💋 before placing an order.