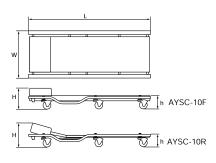

<sup>•</sup> Convenient tool aligning, prying, widening, hitting, etc.

| SERVICE CREEPER |      |     |             |    |                                                                                             |     |   |  |
|-----------------|------|-----|-------------|----|---------------------------------------------------------------------------------------------|-----|---|--|
| No.             | L    | w   | Н           | h  | Special Features                                                                            | ▼kg | # |  |
| AYSC-20F        | 1030 | 440 | 105         | 85 | 6 wheels type for superb operationability<br>Big sized head rest applied for easy operation | 7.5 | 1 |  |
| -20R            | 1030 | 440 | 125<br>~240 | 90 | Made of sponge<br>Made of urethane with head rest                                           | 8.5 | 1 |  |

<sup>·</sup> All items have swivel castors for good movability.

- DO NOT USE ANY CASTORS WHICH ARE WEARED, OLD OR CANNOT TURN
  - DO NOT USE ON ANY SLOPE AND/OR ROUGH SURFACE.

\*Castors are set as replacement parts. Check with your dealer for details.