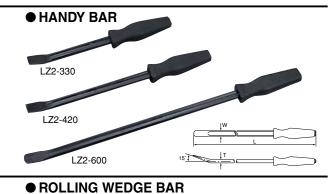

| HANDY BAR |                  |    |    |     |     |   |  |  |  |
|-----------|------------------|----|----|-----|-----|---|--|--|--|
| No.       | Name             | w  | Т  | L   | ▼g  | # |  |  |  |
| LZ2-330   | Handy Bar, Mini  | 19 | 10 | 330 | 530 | 5 |  |  |  |
| -420      | Handy Bar, Short | 9  | 10 | 420 | 635 | 5 |  |  |  |
| -600      | Handy Bar, Long  | 19 | 10 | 600 | 800 | 5 |  |  |  |

| ROLLING WEDGE BAR |            |     |     |   |  |  |  |  |
|-------------------|------------|-----|-----|---|--|--|--|--|
| No.               | Shank Dia. | L   | ▼g  | # |  |  |  |  |
| LZ1-450           | ø16        | 410 | 685 | 1 |  |  |  |  |