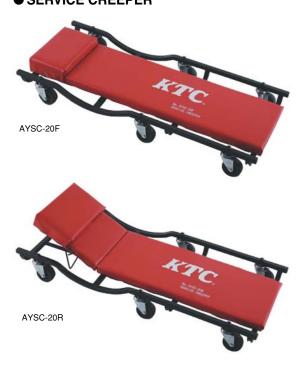

<sup>•</sup> Convenient tool aligning, prying, widening, hitting, etc.

| SERVICE CREEPER |      |     |             |    |                                                                                             |     |   |  |
|-----------------|------|-----|-------------|----|---------------------------------------------------------------------------------------------|-----|---|--|
| No.             | L    | w   | Н           | h  | Special Features                                                                            | ▼kg | # |  |
| AYSC-20F        | 1030 | 440 | 105         | 85 | 6 wheels type for superb operationability<br>Big sized head rest applied for easy operation | 7.5 | 1 |  |
| -20R            | 1030 | 440 | 125<br>~240 | 90 | Made of sponge<br>Made of urethane with head rest                                           | 8.5 | 1 |  |

<sup>·</sup> All items have swivel castors for good movability.

- DO NOT USE ANY CASTORS WHICH ARE WEARED, OLD OR CANNOT TURN
  - DO NOT USE ON ANY SLOPE AND/OR ROUGH SURFACE.

\*Castors are set as replacement parts. Check with your dealer for details.