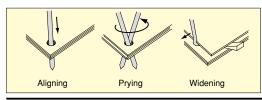

## Purpose

Prying Widening For adjusting tension belts such as V-belt For removing missons from engines For separating struts and lower arms Drawing

For drawing drive shafts from missions (def): For removing oil seals, gears, bearings, etc.

<sup>•</sup> Convenient tool aligning, prying, widening, hitting, etc.

| SERVICE CREEPER |      |     |             |    |                                                                                             |     |   |  |
|-----------------|------|-----|-------------|----|---------------------------------------------------------------------------------------------|-----|---|--|
| No.             | L    | w   | Н           | h  | Special Features                                                                            | ▼kg | # |  |
| AYSC-20F        | 1030 | 440 | 105         | 85 | 6 wheels type for superb operationability<br>Big sized head rest applied for easy operation | 7.5 | 1 |  |
| -20R            | 1030 | 440 | 125<br>~240 | 90 | Made of sponge<br>Made of urethane with head rest                                           | 8.5 | 1 |  |